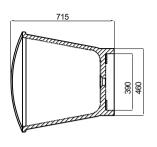

## **SECTION A-A**

- ALL INTERNAL CORNERS TO BE R5 UNLESS OTHERWISE STATED.
   BASINSIN AUSTRALIA COME WITH GLOSS FINISH ONLY ON SPECIAL ORDER- 8 WEEKS DELAY (SURCHARGE APPLIES).
   ALL BASINS DO NOT COME WITH A WASTE FITTING.