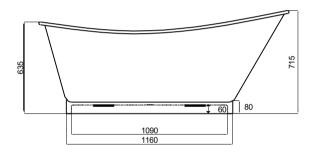

| 1   | RELEASE DATE. | KASKADE | 02/03/15 |       |      |
|-----|---------------|---------|----------|-------|------|
| REV | DESCRIPTION   | DWG     | DATE     | CHK'D | DATE |

| COPYRIGHT OPPLIES DUPLICATION OF THIS DRAWING OR ANY SPECIFIC DESIGN FEATURES IS NOT PERMITTED WITHOUT WRITTEN AUTHORITY: COMMERCIALCONFIDENTIALITY IS ASSUMED AND REQUIRED. |  |                                                                                                                                                                                                                                                                                                                                                                                                                                                                                                                                                                                                                                                                                                                                                                                                                                                                                                                                                                                                                                                                                                                                                                                                                                                                                                                                                                                                                                                                                                                                                                                                                                                                                                                                                                                                                                                                                                                                                                                                                                                                                                                                |                     |  |  |  |  |  |  |
|------------------------------------------------------------------------------------------------------------------------------------------------------------------------------|--|--------------------------------------------------------------------------------------------------------------------------------------------------------------------------------------------------------------------------------------------------------------------------------------------------------------------------------------------------------------------------------------------------------------------------------------------------------------------------------------------------------------------------------------------------------------------------------------------------------------------------------------------------------------------------------------------------------------------------------------------------------------------------------------------------------------------------------------------------------------------------------------------------------------------------------------------------------------------------------------------------------------------------------------------------------------------------------------------------------------------------------------------------------------------------------------------------------------------------------------------------------------------------------------------------------------------------------------------------------------------------------------------------------------------------------------------------------------------------------------------------------------------------------------------------------------------------------------------------------------------------------------------------------------------------------------------------------------------------------------------------------------------------------------------------------------------------------------------------------------------------------------------------------------------------------------------------------------------------------------------------------------------------------------------------------------------------------------------------------------------------------|---------------------|--|--|--|--|--|--|
| UNLESS OTHERWISE STATED ALL DIMENSIONS IN MILLIMETERS                                                                                                                        |  | KASKADE STONE Elba-RS11                                                                                                                                                                                                                                                                                                                                                                                                                                                                                                                                                                                                                                                                                                                                                                                                                                                                                                                                                                                                                                                                                                                                                                                                                                                                                                                                                                                                                                                                                                                                                                                                                                                                                                                                                                                                                                                                                                                                                                                                                                                                                                        | SCALE 1:1 A4        |  |  |  |  |  |  |
|                                                                                                                                                                              |  | REFER TO ORDER                                                                                                                                                                                                                                                                                                                                                                                                                                                                                                                                                                                                                                                                                                                                                                                                                                                                                                                                                                                                                                                                                                                                                                                                                                                                                                                                                                                                                                                                                                                                                                                                                                                                                                                                                                                                                                                                                                                                                                                                                                                                                                                 | SHEET 1 OF 1 PEV. 1 |  |  |  |  |  |  |
| DRAWING LEGEND                                                                                                                                                               |  | NW   Product Size   J.                                                                                                                                                                                                                                                                                                                                                                                                                                                                                                                                                                                                                                                                                                                                                                                                                                                                                                                                                                                                                                                                                                                                                                                                                                                                                                                                                                                                                                                                                                                                                                                                                                                                                                                                                                                                                                                                                                                                                                                                                                                                                                         | <u></u>             |  |  |  |  |  |  |
|                                                                                                                                                                              |  | 149 Kg 1730X700X715                                                                                                                                                                                                                                                                                                                                                                                                                                                                                                                                                                                                                                                                                                                                                                                                                                                                                                                                                                                                                                                                                                                                                                                                                                                                                                                                                                                                                                                                                                                                                                                                                                                                                                                                                                                                                                                                                                                                                                                                                                                                                                            | • 7                 |  |  |  |  |  |  |
|                                                                                                                                                                              |  | K D Package size                                                                                                                                                                                                                                                                                                                                                                                                                                                                                                                                                                                                                                                                                                                                                                                                                                                                                                                                                                                                                                                                                                                                                                                                                                                                                                                                                                                                                                                                                                                                                                                                                                                                                                                                                                                                                                                                                                                                                                                                                                                                                                               |                     |  |  |  |  |  |  |
| '                                                                                                                                                                            |  | No Desimal Des | KADE                |  |  |  |  |  |  |
|                                                                                                                                                                              |  | ±5 ±3 OKD DAE 51                                                                                                                                                                                                                                                                                                                                                                                                                                                                                                                                                                                                                                                                                                                                                                                                                                                                                                                                                                                                                                                                                                                                                                                                                                                                                                                                                                                                                                                                                                                                                                                                                                                                                                                                                                                                                                                                                                                                                                                                                                                                                                               | MWW.kaskadebaths.de |  |  |  |  |  |  |