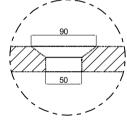

**SECTION B-B** 

**DETAIL D SCALE 1:3** 

| COLOUR           |
|------------------|
|                  |
|                  |
| QTY              |
|                  |
|                  |
| APPROVED BY:     |
| ATTROVED DT.     |
|                  |
| NAME & SIGNATURE |
| DATE APPROVED:   |
|                  |
|                  |
|                  |