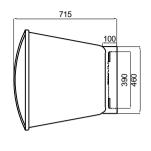

**SECTION B-B** 

**DETAIL D SCALE 1:3** 

| COLOUR           |
|------------------|
|                  |
|                  |
| QTY              |
|                  |
|                  |
| APPROVED BY:     |
| ATTROVED DT.     |
|                  |
| NAME & SIGNATURE |
| DATE APPROVED:   |
|                  |
|                  |
|                  |