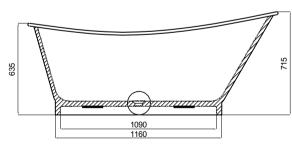

## **SECTION A-A**

- ALL INTERNAL CORNERS TO BE R5 UNLESS OTHERWISE STATED.
   BASINSIN AUSTRALIA COME WITH GLOSS FINISH ONLY ON SPECIAL ORDER- 8 WEEKS DELAY (SURCHARGE APPLIES).
   ALL BASINS DO NOT COME WITH A WASTE FITTING.

| 1   | RELEASE DATE. | KASKADE | 02/03/15 |       |      |
|-----|---------------|---------|----------|-------|------|
| REV | DESCRIPTION   | DWG     | DATE     | CHK'D | DATE |

| COPYRIGHT OPPLIES DUPLICATION OF THIS DRAWING OR ANY SPECIFIC DESIGN FEATURES IS NOT PERMITTED WITHOUT WRITTEN AUTHORITY: COMMERCIALCONFIDENTIALITY IS ASSUMED AND REQUIRED. |  |                                                                                                                                                                                                                                                                                                                                                                                                                                                                                                                                                                                                                                                                                                                                                                                                                                                                                                                                                                                                                                                                                                                                                                                                                                                                                                                                                                                                                                                                                                                                                                                                                                                                                                                                                                                                                                                                                                                                                                                                                                                                                                                                |                     |  |  |  |  |  |  |
|------------------------------------------------------------------------------------------------------------------------------------------------------------------------------|--|--------------------------------------------------------------------------------------------------------------------------------------------------------------------------------------------------------------------------------------------------------------------------------------------------------------------------------------------------------------------------------------------------------------------------------------------------------------------------------------------------------------------------------------------------------------------------------------------------------------------------------------------------------------------------------------------------------------------------------------------------------------------------------------------------------------------------------------------------------------------------------------------------------------------------------------------------------------------------------------------------------------------------------------------------------------------------------------------------------------------------------------------------------------------------------------------------------------------------------------------------------------------------------------------------------------------------------------------------------------------------------------------------------------------------------------------------------------------------------------------------------------------------------------------------------------------------------------------------------------------------------------------------------------------------------------------------------------------------------------------------------------------------------------------------------------------------------------------------------------------------------------------------------------------------------------------------------------------------------------------------------------------------------------------------------------------------------------------------------------------------------|---------------------|--|--|--|--|--|--|
| UNLESS OTHERWISE STATED ALL DIMENSIONS IN MILLIMETERS                                                                                                                        |  | KASKADE STONE Elba-RS11                                                                                                                                                                                                                                                                                                                                                                                                                                                                                                                                                                                                                                                                                                                                                                                                                                                                                                                                                                                                                                                                                                                                                                                                                                                                                                                                                                                                                                                                                                                                                                                                                                                                                                                                                                                                                                                                                                                                                                                                                                                                                                        | SCALE 1:1 A4        |  |  |  |  |  |  |
|                                                                                                                                                                              |  | REFER TO ORDER                                                                                                                                                                                                                                                                                                                                                                                                                                                                                                                                                                                                                                                                                                                                                                                                                                                                                                                                                                                                                                                                                                                                                                                                                                                                                                                                                                                                                                                                                                                                                                                                                                                                                                                                                                                                                                                                                                                                                                                                                                                                                                                 | SHEET 1 OF 1 PEV. 1 |  |  |  |  |  |  |
| DRAWING LEGEND                                                                                                                                                               |  | NW   Product Size   J.                                                                                                                                                                                                                                                                                                                                                                                                                                                                                                                                                                                                                                                                                                                                                                                                                                                                                                                                                                                                                                                                                                                                                                                                                                                                                                                                                                                                                                                                                                                                                                                                                                                                                                                                                                                                                                                                                                                                                                                                                                                                                                         | <u></u>             |  |  |  |  |  |  |
|                                                                                                                                                                              |  | 149 Kg 1730X700X715                                                                                                                                                                                                                                                                                                                                                                                                                                                                                                                                                                                                                                                                                                                                                                                                                                                                                                                                                                                                                                                                                                                                                                                                                                                                                                                                                                                                                                                                                                                                                                                                                                                                                                                                                                                                                                                                                                                                                                                                                                                                                                            | • 7                 |  |  |  |  |  |  |
|                                                                                                                                                                              |  | K D Package size                                                                                                                                                                                                                                                                                                                                                                                                                                                                                                                                                                                                                                                                                                                                                                                                                                                                                                                                                                                                                                                                                                                                                                                                                                                                                                                                                                                                                                                                                                                                                                                                                                                                                                                                                                                                                                                                                                                                                                                                                                                                                                               |                     |  |  |  |  |  |  |
| '                                                                                                                                                                            |  | No Desimal Des | KADE                |  |  |  |  |  |  |
|                                                                                                                                                                              |  | ±5 ±3 OKD DAE 51                                                                                                                                                                                                                                                                                                                                                                                                                                                                                                                                                                                                                                                                                                                                                                                                                                                                                                                                                                                                                                                                                                                                                                                                                                                                                                                                                                                                                                                                                                                                                                                                                                                                                                                                                                                                                                                                                                                                                                                                                                                                                                               | MWW.kaskadebaths.de |  |  |  |  |  |  |