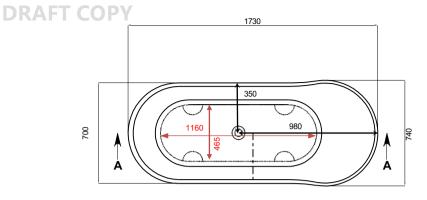

| 1   | RELEASE DATE. | KASKADE | 02/03/15 |       |      |
|-----|---------------|---------|----------|-------|------|
| REV | DESCRIPTION   | DWG     | DATE     | CHK'D | DATE |

| COPYRIGHT OPPLIES DUPLICATION OF THIS DRAWING OR ANY SPECIFIC DESIGN FEATURES IS NOT PERMITTED WITHOUT WRITTEN AUTHORITY: COMMERCIALCONFIDENTIALITY IS ASSUMED AND REQUIRED. |  |                                                                                                                                                                                                                                                                                                                                                                                                                                                                                                                                                                                                                                                                                                                                                                                                                                                                                                                                                                                                                                                                                                                                                                                                                                                                                                                                                                                                                                                                                                                                                                                                                                                                                                                                                                                                                                                                                                                                                                                                                                                                                                                                |                     |  |  |  |  |  |  |
|------------------------------------------------------------------------------------------------------------------------------------------------------------------------------|--|--------------------------------------------------------------------------------------------------------------------------------------------------------------------------------------------------------------------------------------------------------------------------------------------------------------------------------------------------------------------------------------------------------------------------------------------------------------------------------------------------------------------------------------------------------------------------------------------------------------------------------------------------------------------------------------------------------------------------------------------------------------------------------------------------------------------------------------------------------------------------------------------------------------------------------------------------------------------------------------------------------------------------------------------------------------------------------------------------------------------------------------------------------------------------------------------------------------------------------------------------------------------------------------------------------------------------------------------------------------------------------------------------------------------------------------------------------------------------------------------------------------------------------------------------------------------------------------------------------------------------------------------------------------------------------------------------------------------------------------------------------------------------------------------------------------------------------------------------------------------------------------------------------------------------------------------------------------------------------------------------------------------------------------------------------------------------------------------------------------------------------|---------------------|--|--|--|--|--|--|
| UNLESS OTHERWISE STATED ALL DIMENSIONS IN MILLIMETERS                                                                                                                        |  | KASKADE STONE Elba-RS11                                                                                                                                                                                                                                                                                                                                                                                                                                                                                                                                                                                                                                                                                                                                                                                                                                                                                                                                                                                                                                                                                                                                                                                                                                                                                                                                                                                                                                                                                                                                                                                                                                                                                                                                                                                                                                                                                                                                                                                                                                                                                                        | SCALE 1:1 A4        |  |  |  |  |  |  |
|                                                                                                                                                                              |  | REFER TO ORDER                                                                                                                                                                                                                                                                                                                                                                                                                                                                                                                                                                                                                                                                                                                                                                                                                                                                                                                                                                                                                                                                                                                                                                                                                                                                                                                                                                                                                                                                                                                                                                                                                                                                                                                                                                                                                                                                                                                                                                                                                                                                                                                 | SHEET 1 OF 1 PEV. 1 |  |  |  |  |  |  |
| DRAWING LEGEND                                                                                                                                                               |  | NW   Product Size   J.                                                                                                                                                                                                                                                                                                                                                                                                                                                                                                                                                                                                                                                                                                                                                                                                                                                                                                                                                                                                                                                                                                                                                                                                                                                                                                                                                                                                                                                                                                                                                                                                                                                                                                                                                                                                                                                                                                                                                                                                                                                                                                         | <u></u>             |  |  |  |  |  |  |
|                                                                                                                                                                              |  | 149 Kg 1730X700X715                                                                                                                                                                                                                                                                                                                                                                                                                                                                                                                                                                                                                                                                                                                                                                                                                                                                                                                                                                                                                                                                                                                                                                                                                                                                                                                                                                                                                                                                                                                                                                                                                                                                                                                                                                                                                                                                                                                                                                                                                                                                                                            | • 7                 |  |  |  |  |  |  |
|                                                                                                                                                                              |  | K D Package size                                                                                                                                                                                                                                                                                                                                                                                                                                                                                                                                                                                                                                                                                                                                                                                                                                                                                                                                                                                                                                                                                                                                                                                                                                                                                                                                                                                                                                                                                                                                                                                                                                                                                                                                                                                                                                                                                                                                                                                                                                                                                                               |                     |  |  |  |  |  |  |
| '                                                                                                                                                                            |  | No Desimal Des | KADE                |  |  |  |  |  |  |
|                                                                                                                                                                              |  | ±5 ±3 OKD DAE 51                                                                                                                                                                                                                                                                                                                                                                                                                                                                                                                                                                                                                                                                                                                                                                                                                                                                                                                                                                                                                                                                                                                                                                                                                                                                                                                                                                                                                                                                                                                                                                                                                                                                                                                                                                                                                                                                                                                                                                                                                                                                                                               | MWW.kaskadebaths.de |  |  |  |  |  |  |