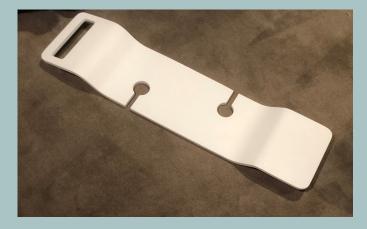

## Caution Sliding the Caddie

### **VERY IMPORTANT CAUTION**

This beautiful bath caddie has been carefully designed to give you maximum enjoyment during your bathing sessions.

It is manufactured from the purest of raw materials and is manufactured from the same materials used to manufacture your Lucia bathtub.

### BUT

It is especially important that you DO NOT slide or push the caddie along the rim of the bath.

Carefully place the caddie on the top edge

of the bath.

If you wish to reposition the caddie

#### YOU MUST lift it and reposition it

# YOU MUST NOT SLIDE OR PUSH the caddie along the rim of the bath.

Sliding or pushing the caddie along the top rim of the bath may damage both the bath and the caddie.

ANY REPAIRS needed, by not following these instructions, will not be covered by your warranty.