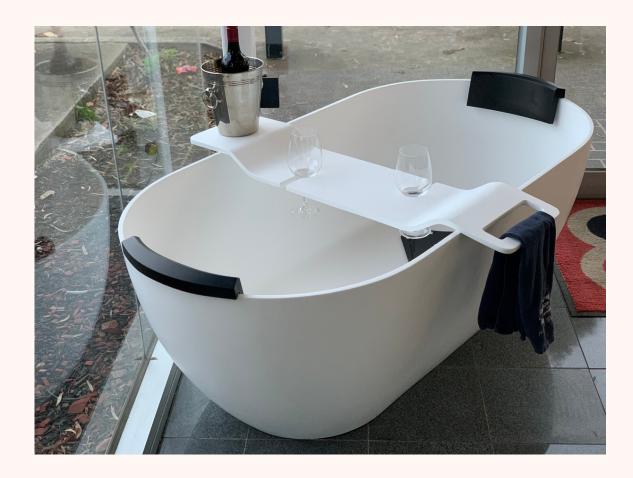

## Caution Sliding the Caddie

### **VERY IMPORTANT CAUTION**

This beautiful bath caddie has been carefully designed to give you maximum enjoyment during your bathing sessions.

It is manufactured from the purest of raw materials and is manufactured from the same materials used to manufacture your Lucia bathtub.

### BUT

It is especially important that you DO NOT slide or push the caddie along the rim of the bath.

Carefully place the caddie on the top edge

of the bath.

If you wish to reposition the caddie

#### YOU MUST lift it and reposition it

# YOU MUST NOT SLIDE OR PUSH the caddie along the rim of the bath.

Sliding or pushing the caddie along the top rim of the bath may damage both the bath and the caddie.

ANY REPAIRS needed, by not following these instructions, will not be covered by your warranty.