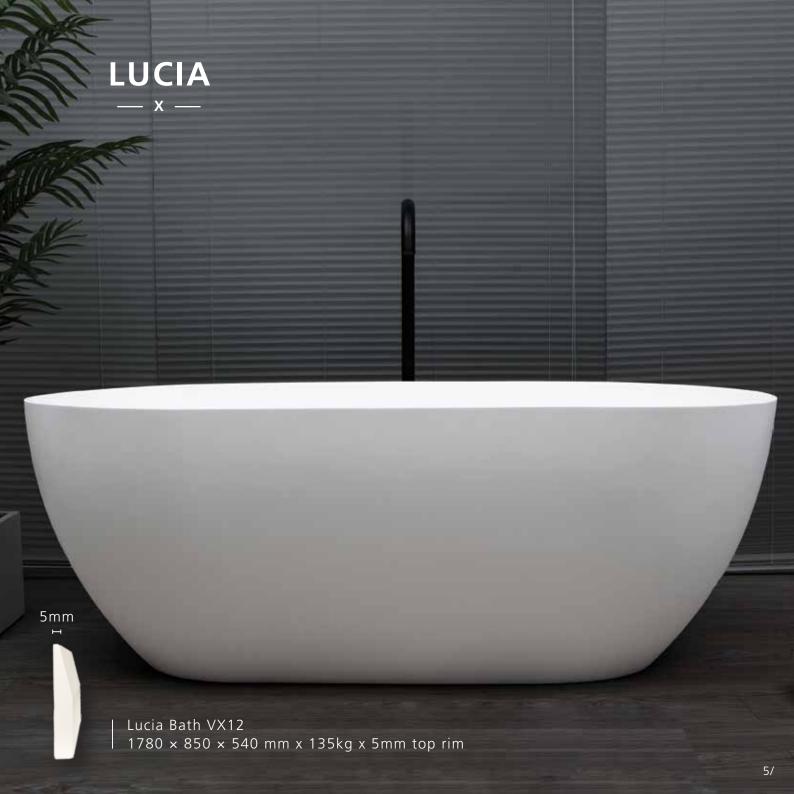

## LUCIA

Step into luxury with this thin and light bathtub made from premium solid surface material. Lustrous and harder for longer.

Matching Lucia Basin VXA12 600 x 320 x 150mm x 10.5kg Available in the following sizes:

1400 × 710 × 540 mm x 88kg x 15mm top rim 1500 × 760 × 540 mm x 98kg x 15mm top rim 1600 × 810 × 570 mm x 105kg x 15mm top rim 1700 × 850 × 570 mm x 115kg x 15mm top rim 1780 × 850 × 540 mm x 135kg x 5mm top rim 1800 × 900 × 570 mm x 145kg x 15mm top rim \*wastes are not included in the price of any bath or basin

### 

With their sleek design and luxurious feel, the Kaskade Lucia Stone Baths are the perfect addition to any bathroom.

> Lucia Bath VX12 1700 × 850 × 570 mm x 115kg x 15mm top rim

Available in 6 sizes

\*wastes are not included in the price of any bath or basin