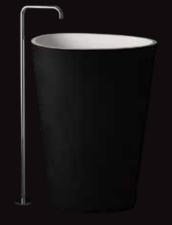

Bonn 400 Basin 400 x 400 x 125mm

\*square waste flap included with all Bonn basins

Bonn 630 Basin 630 x 400 x 125mm Bonn 540 Basin 540 x 400 x 125mm

With or wthout Cut Out as shown

Ella ROUND Free Standing Basin BRA83 400 x 400 x 830mm 400 x 400 x 830mm Also available in 480mm height

Viva Free Standing Basin KP03 600 x 435 x 830mm Also available in white \*surcharge applies to colour

- 1. Waste Universal Stone ART 21755.01 2. Waste Bath Stone TILO TW-26\*
- 3. Caddie Solid Surface White also available in black and grey (subject to stock avaiability)
- 4. Headrest White Suits Lucia/Aveo/Viva/Impro (RSHW) 5. Headrest Black Suits Lucia/Aveo/Viva/ Impro (RSHB) 6. Headrest White Suits most rectangular baths (X8)