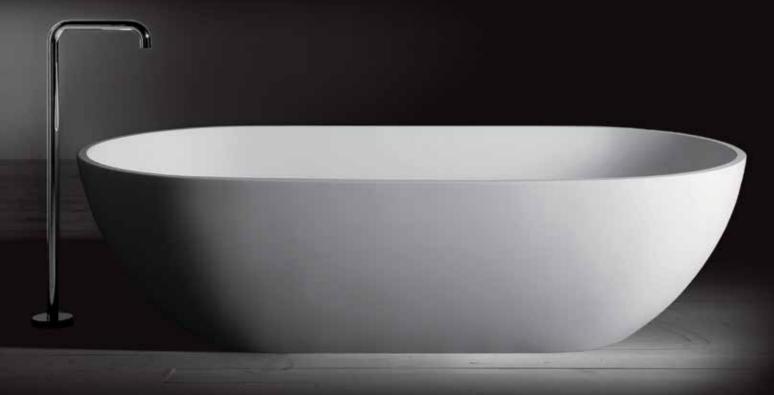

## LUCIA

Step into luxury with this thin and light bathtub made from premium solid surface material. Lustrous and harder for longer.

Matching Lucia Basin VXA12 600 x 320 x 150mm x 10.5kg Available in the following sizes:

### 

With their sleek design and luxurious feel, the Kaskade Lucia Stone Baths are the perfect addition to any bathroom.

> Lucia Bath VX12 1700 × 850 × 570 mm x 115kg x 15mm top rim

Available in 6 sizes

\*wastes are not included in the price of any bath or basin