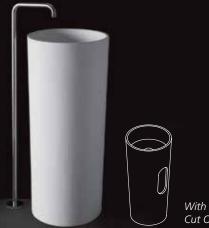

Bonn 400 Basin 400 x 400 x 125mm

\*square waste flap included with all Bonn basins

Bonn 630 Basin 630 x 400 x 125mm Bonn 540 Basin 540 x 400 x 125mm

With or wthout Cut Out as shown

Ella ROUND Free Standing Basin BRA83 400 x 400 x 830mm 400 x 400 x 830mm Also available in 480mm height

Viva Free Standing Basin KP03 600 x 435 x 830mm Also available in white \*surcharge applies to colour

- 1. Waste Universal Stone ART 21755.01 2. Waste Bath Stone TILO TW-26\*
- 3. Caddie Solid Surface White also available in black and grey (subject to stock avaiability)
- 4. Headrest White Suits Lucia/Aveo/Viva/Impro (RSHW) 5. Headrest Black Suits Lucia/Aveo/Viva/ Impro (RSHB) 6. Headrest White Suits most rectangular baths (X8)