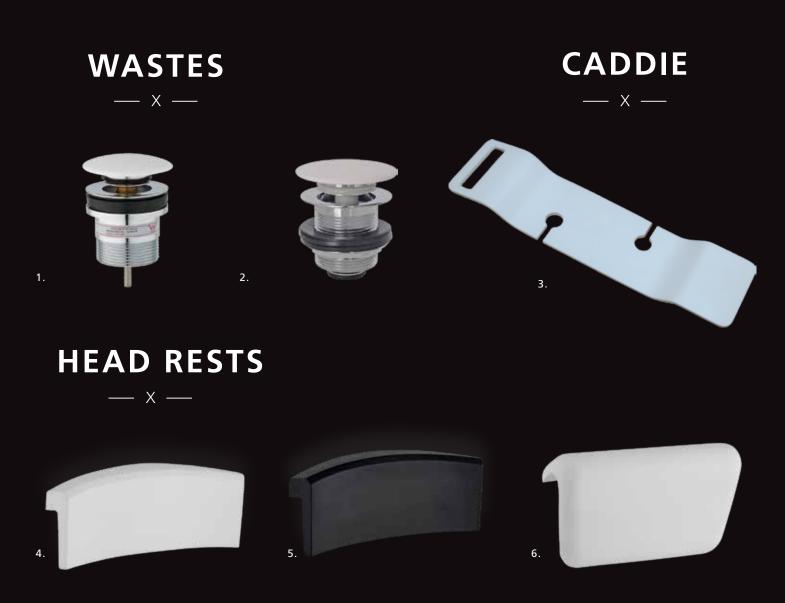

Viva Free Standing Basin KP03 600 x 435 x 830mm Also available in white \*surcharge applies to colour

- 1. Waste Universal Stone ART 21755.01 2. Waste Bath Stone TILO TW-26\*
- 3. Caddie Solid Surface White also available in black and grey (subject to stock avaiability)
- 4. Headrest White Suits Lucia/Aveo/Viva/Impro (RSHW) 5. Headrest Black Suits Lucia/Aveo/Viva/ Impro (RSHB) 6. Headrest White Suits most rectangular baths (X8)