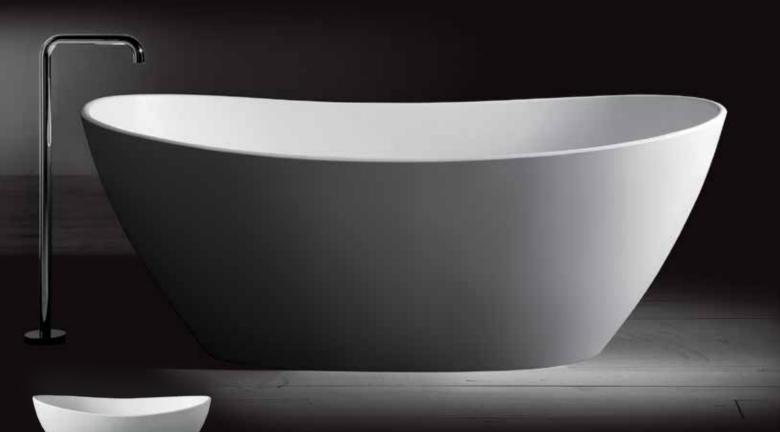

## LUCIA

Step into luxury with this thin and light bathtub made from premium solid surface material. Lustrous and harder for longer.

Matching Lucia Basin VXA12 600 x 320 x 150mm x 10.5kg Available in the following sizes:

### 

With their sleek design and luxurious feel, the Kaskade Lucia Stone Baths are the perfect addition to any bathroom.

> Lucia Bath VX12 1700 × 850 × 570 mm x 115kg x 15mm top rim

Available in 6 sizes

\*wastes are not included in the price of any bath or basin