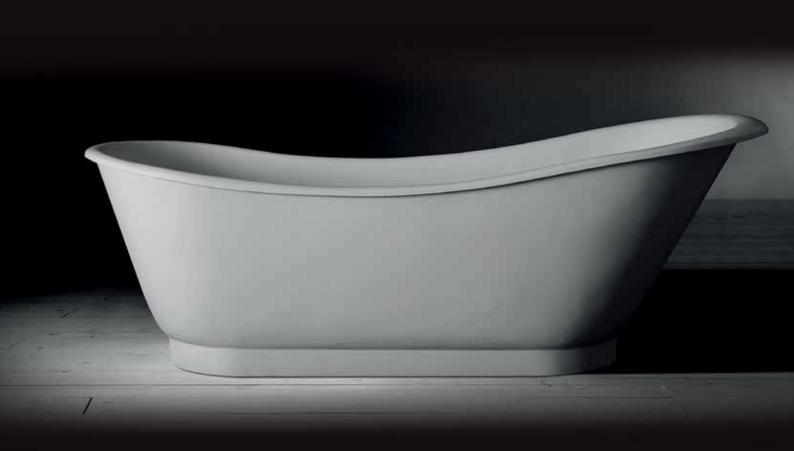

# **ELBA**

soaking capabilities.

Elba Bath RS11

1730 x 700 x 715mm \*wastes are not included in the price of any bath or basin

Matching Omnia Basin RSA13 455 x 455 x 145mm

— X —

S01 Basin 390 x 390 x 140mm

S02 Basin 400 x 400 x 120mm