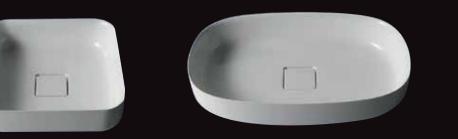

## LUCIA

Step into luxury with this thin and light bathtub made from premium solid surface material. Lustrous and harder for longer.

Matching Lucia Basin VXA12 600 x 320 x 150mm x 10.5kg Available in the following sizes:

### 

With their sleek design and luxurious feel, the Kaskade Lucia Stone Baths are the perfect addition to any bathroom.

> Lucia Bath VX12 1700 × 850 × 570 mm x 115kg x 15mm top rim

Available in 6 sizes

\*wastes are not included in the price of any bath or basin